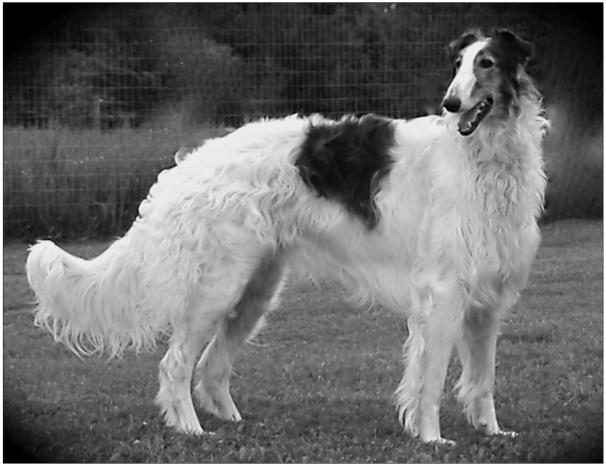

Camila is the daughter of our lovely Norwegian import specialty-winning GCh. Kazar Rubine and Specialty Best in Show Ch. Lythe Grand Illusion. In Canada, she was shown one weekend and came home with three hound group placements. In the states, she has gone Reserve Winners at a specialty. Photo by Dee Hamel.